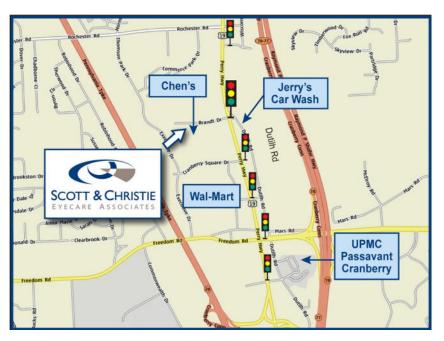

### Directions to the Cranberry Office

Located in The Surgery Center at Cranberry Building • 105 Brandt Dr., Cranberry Township, PA 16066 • 724.772.5420

<u>Traveling North from 79 North:</u> Take exit 78-Rt. 228 Cranberry/Mars exit, keep left at fork in the ramp, turn left onto 228W, turn right onto Rt. 19 N. At 3rd stop light, turn left onto Brandt Drive.

### **Traveling South from 79 South:**

Take exit 78-Rt 228 Cranberry/Mars exit, turn right onto 228W, turn right onto Rt. 19. At 3rd stop light, turn left onto Brandt Drive.

#### **Traveling North from 19 North:**

Take to Cranberry Township, 4th stop light after UPMC Hospital (Rt. 228 and Freedom Rd is 1st light) turn left onto Brandt Drive.

#### **Traveling South from 19 South:**

Take to Cranberry Township, 2nd stop light after Rochester Rd. is Brandt Drive, then make a right onto Brandt Drive.

### **Traveling from I-76 Turnpike:**

Exit 28 (old #3) turn onto 19 North (Cranberry) 5 stoplights, then make a left onto Brandt Drive