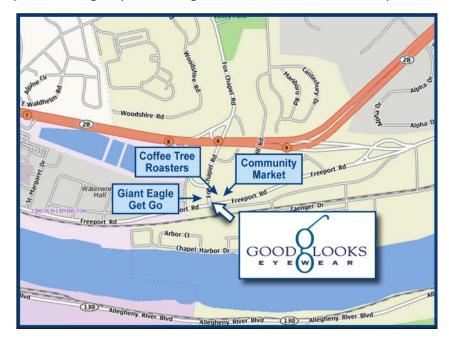

## Directions to the Fox Chapel Office

Located in Good Looks Eyewear in the Fox Chapel Plaza • 1101 Freeport Rd., Pittsburgh, PA 15238 • 412.782.0400

<u>Traveling North on I-79:</u> Take the exit onto I-279 North. Go 7.2 miles and take the PA-28 North exit toward Etna. Then take the Fox Chapel Dr./Freeport Rd/ Waterworks Dr exit # 8. Bear left on ramp to light. Cross over Fox Chapel Road into plaza. Bear right upon entering to head toward front corner of plaza.

<u>Traveling South on I-79:</u> Take I-279 South. Take the East Street (PA 28 N) exit #8, turn left onto E. Ohio Street. Take PA 28 N. toward Etna (PA 28 is not a continuous road). Take the Fox Chapel Dr./Freeport Rd/ Waterworks Dr exit #8. Bear left on ramp to light. Cross over Fox Chapel Road into plaza. Bear right upon entering to head toward front corner of plaza.

Traveling East on I-76: Take the New Kensington exit #48 toward Pittsburgh. Continue on Freeport Rd., bear right onto Indianola Rd., bear right onto PA 28 South toward Pittsburgh. Take the ramp toward Aspinwall/V.A. Medical Center, exit #8. Turn right toward Aspinwall. Bear right on Fox Chapel Rd/Green Belt. Go 0.3 mile to plaza entrance on left at light.

Traveling West on I-76: Take the New Kensington exit #48 towards Pittsburgh. Continue on Freeport Rd., bear right onto Indianola Rd. Bear right onto PA 28 South toward Pittsburgh. Take the ramp toward Aspinwall/V.A. Medical Center, exit #8. Turn right toward Aspinwall. Bear right on Fox Chapel Rd/Green Belt. Go 0.3 mi to plaza entrance on left at light.